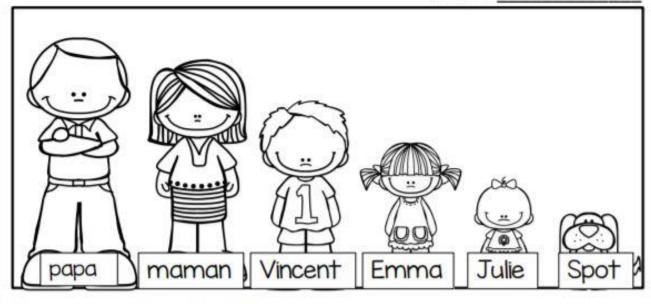

| Nom    | ): |  |  |
|--------|----|--|--|
| 1 1011 |    |  |  |

| la Famille<br>e) que ou |      | s comme<br>le. | : plus |
|-------------------------|------|----------------|--------|
| <br>                    | <br> |                |        |
| <br>                    | <br> |                |        |
| <br>                    | <br> |                |        |
| <br>                    | <br> |                |        |