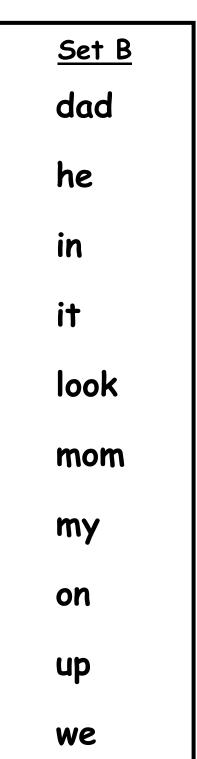

## Sight Word Lists - Rock Star Reader Words

- Practice reading each list.
- Can you read them quickly?
- When you can read the list, then work on being able to spell each word.

| <u>Set A</u> |
|--------------|
| am           |
| at           |
| can          |
| go           |
| is           |
| like         |
| me           |
| see          |
| the          |
| to           |