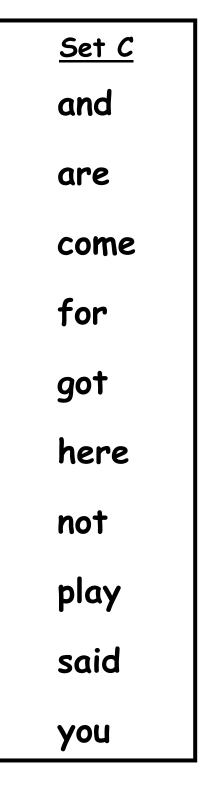

## Sight Word Lists - Rock Star Reader Words

- Practice reading each list.
- Can you read them quickly?
- When you can read the list, then work on being able to spell each word.

| <u>Set A</u> |
|--------------|
| am           |
| at           |
| can          |
| go           |
| is           |
| like         |
| me           |
| see          |
| the          |
| to           |